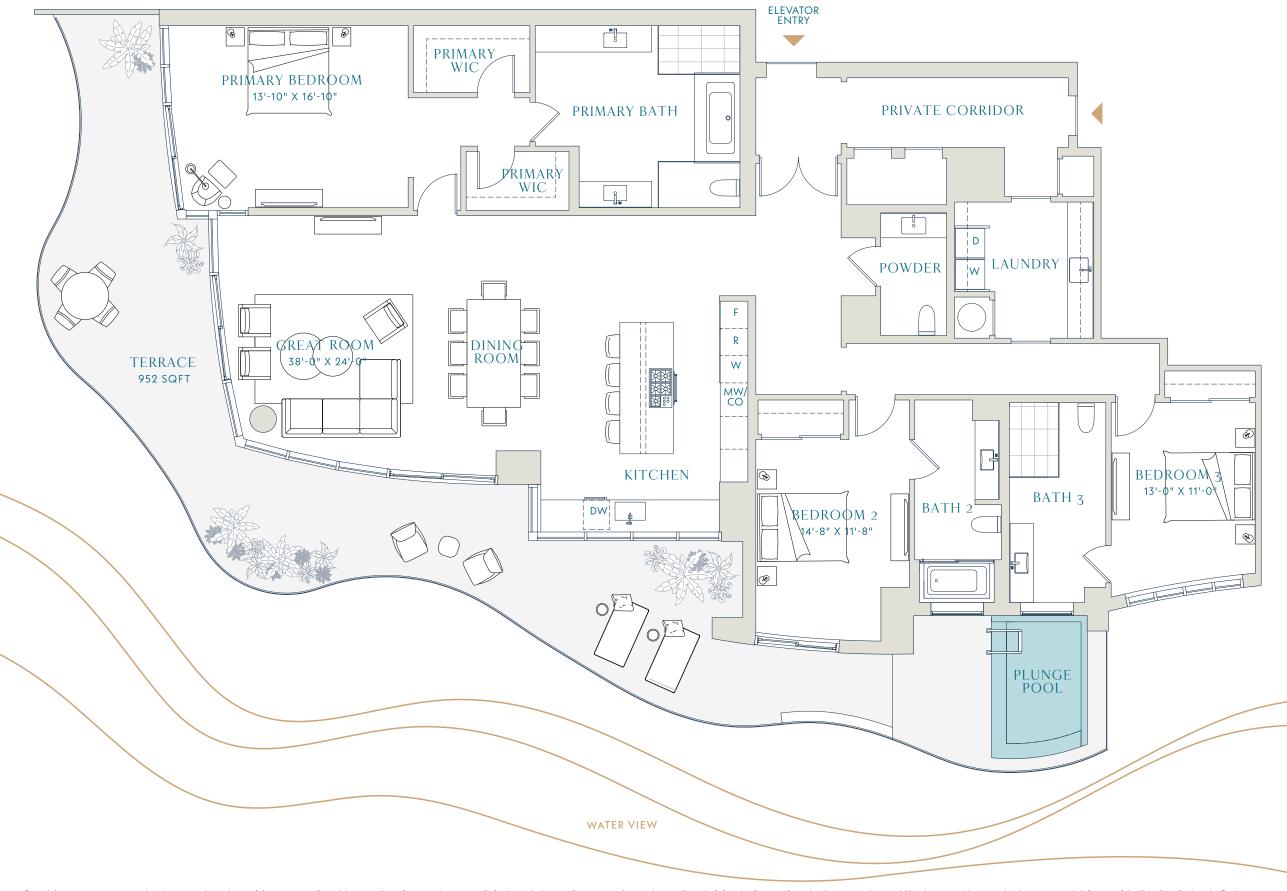

## PIECSINTY-SIX RESIDENCES

CONDO RESIDENCES

**3** BEDROOMS **3.5** BATHROOMS

Interior

2,878 SQFT 267.4 SM

Terrace

952 SQFT 88.4 SM

Total

3,830 SQFT 355.8 *SM* 

PierSixtySixResidences.com

Stated dimensions are measured to the exterior boundaries of the exterior walls and the centerline of interior demising walls (without deductions for interior columns, shear walls or shafts) and in fact vary from the dimensions that would be determined by using the description and definition of the "Unit" set forth in the Declaration (which generally only includes the interior airspace between the perimeter walls and excludes interior structural components, shear walls and shafts). For the calculation of the unit area following the definition of the unit area following the definition of the unit area following the generally taken at the greatest points of each given room (as if the room were a perfect rectangle), without regard for any cutouts. Accordingly, the area of the actual room will typically be smaller than the product obtained by multiplying the stated length times width. All dimensions are approximate, and all floor plans and development plans are subject to change. Brand and Marketing by Williams New York.