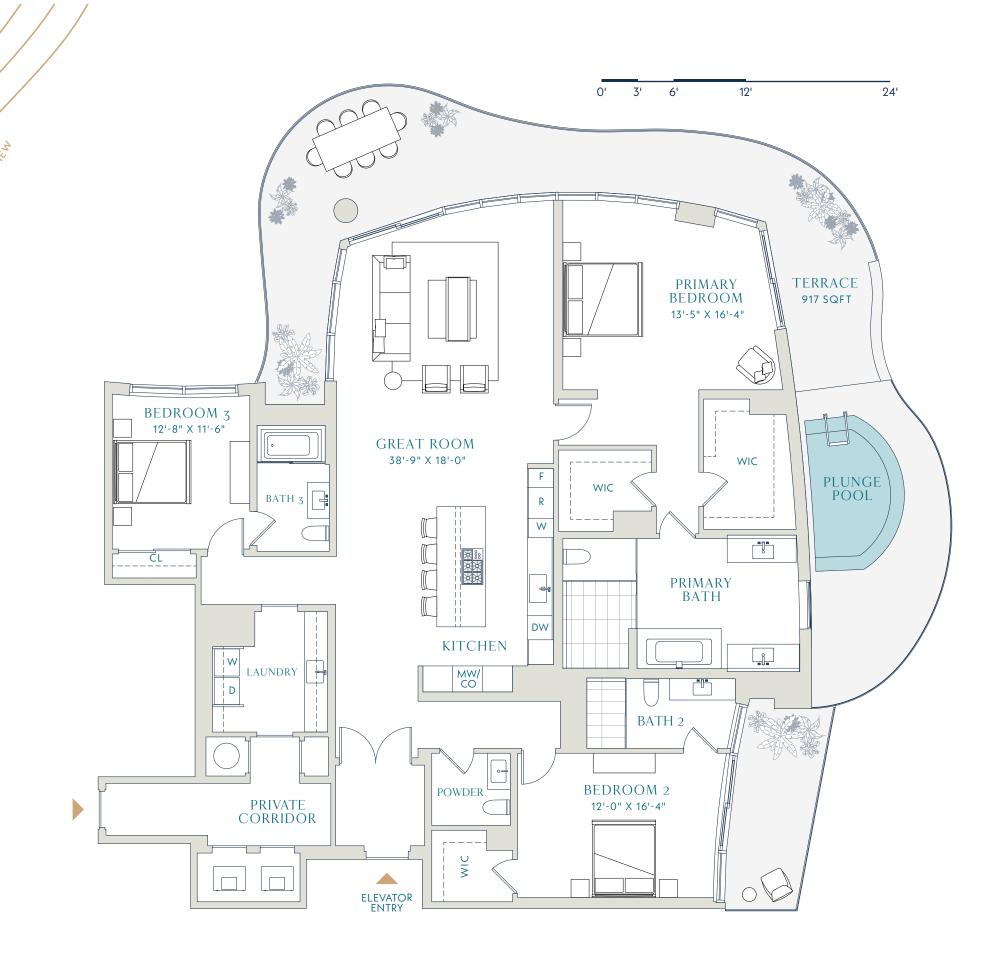

## PIEC SIXTY-SIX RESIDENCES

CONDO RESIDENCES

C

**3** BEDROOMS **3.5** BATHROOMS

Interior

2,718 SQFT 252.5 SM

Terrace

917 SQFT 85.2 SM

Total

3,635 SQFT 337.7 *SM* 

CONDO RESIDENCES

PierSixtySixResidences.com

Stated dimensions are measured to the exterior boundaries of the exterior walls and the centerline of interior demising walls (without deductions for interior columns, shear walls or shafts) and in fact vary from the dimensions that would be determined by using the description and definition of the "Unit" set forth in the Declaration (which generally only includes the interior airspace between the perimeter walls and excludes interior structural components, shear walls and shafts). For the calculation of the unit area following the definition of the unit set forth in the Declaration, see Exhibit "3" of the Declaration. Additionally, measurements of rooms set forth on any floor plan are generally taken at the greatest points of each given room (as if the room were a perfect rectangle), without regard for any cutouts. Accordingly, the area of the actual room will typically be smaller than the product obtained by multiplying the stated length times width. All dimensions are approximate, and all floor plans and development plans are subject to change. Brand and Marketing by Williams New York.