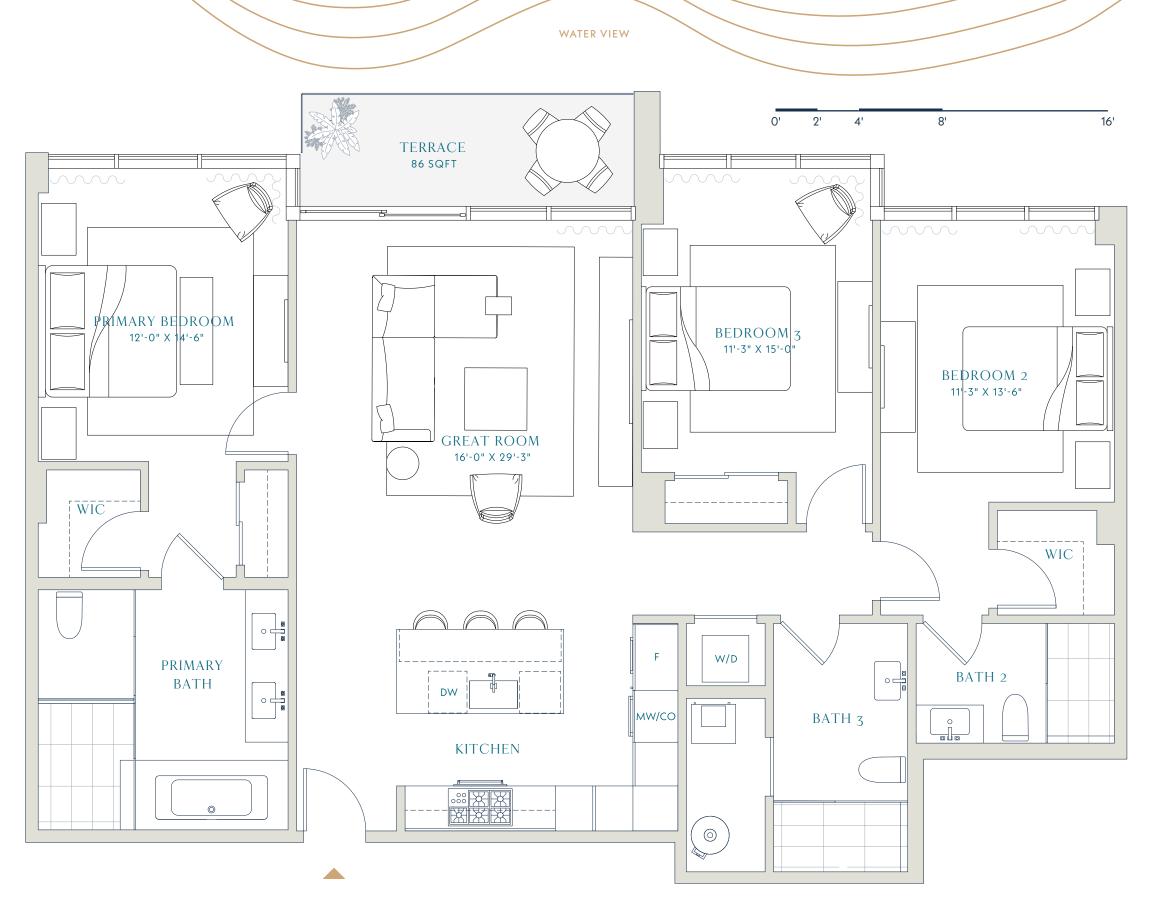

## pier sixty-six RESIDENCES

RESORT RESIDENCES

**3** BEDROOMS **3** BATHROOMS

Interior

1,645 SQFT 152.8 SM

Terrace

86 SQFT 8.0 SM

Total

1,731 SQFT 160.8 SM

PierSixtySixResidences.com

Stated dimensions are measured to the exterior boundaries of the exterior walls and the centerline of interior demising walls (without deductions for interior columns, shear walls or shafts) and in fact vary from the dimensions that would be determined by using the description and definition of the "Unit" set forth in the Declaration (which generally only includes the interior airspace between the perimeter walls and excludes interior structural components, shear walls and shafts). For the calculation of the unit set forth in the Declaration, see Exhibit "3" of the Declaration. Additionally, measurements of rooms set forth on any floor plan are generally taken at the greatest points of each given room (as if the room were a perfect rectangle), without regard for any cutouts. Accordingly, the area of the actual room will typically be smaller than the product obtained by multiplying the stated length times width. All dimensions are approximate, and all floor plans and development plans are subject to change. Brand and Marketing by Williams New York.