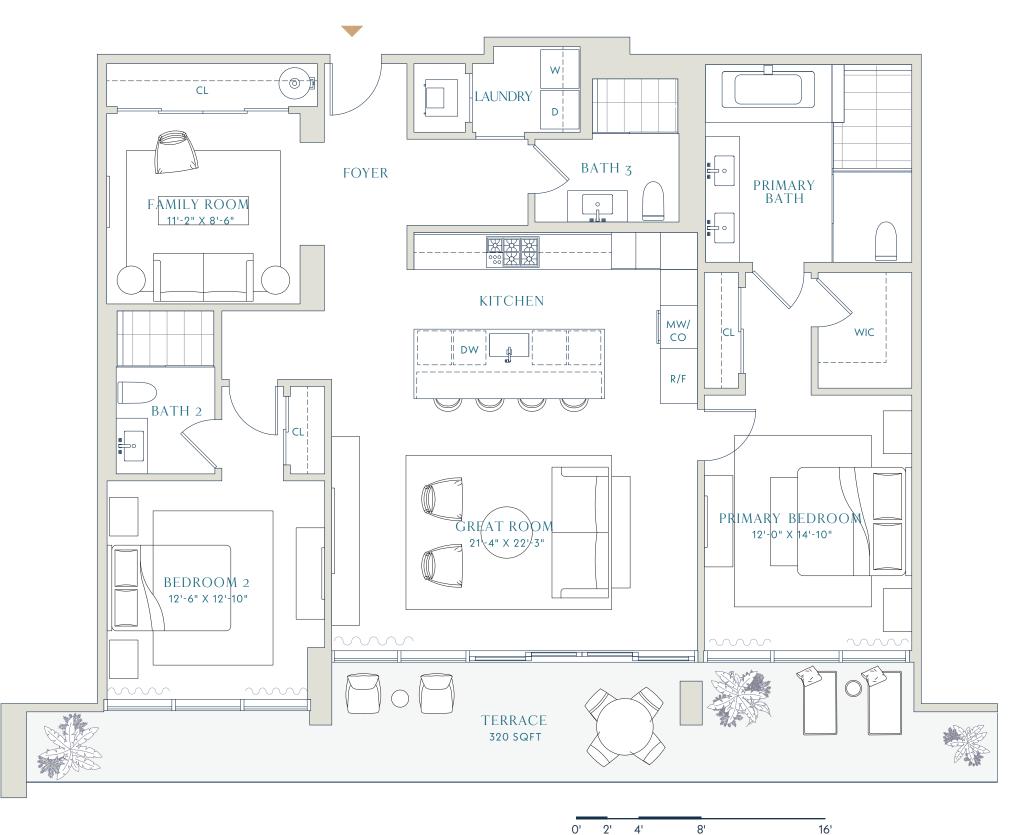

RESORT RESIDENCES

D

2 BEDROOMS FAMILY ROOM 3 BATHROOMS Interior 1,738 SQFT 161.5 SM Terrace 320 SQFT 29.7 SM Total 2,058 SQFT 191.2 SM

Ν RESORT RESIDENCE 1 RESORT RESIDENCE 2

## PierSixtySixResidences.com

Stated dimensions are measured to the exterior boundaries of the exterior walls and the centerline of interior demising walls (without deductions for interior columns, shear walls or shafts) and in fact vary from the dimensions that would be determined by using the description and definition of the "Unit" set forth in the Declaration (which generally only includes the interior airspace between the perimeter walls and excludes interior structural components, shear walls and shafts). For the calculation of the unit area following the definition of the unit set forth in the Declaration, see Exhibit "3" of the Declaration. Additionally, measurements of rooms set forth on any floor plan are generally taken at the greatest points of each given room (as if the room were a perfect rectangle), without regard for any cutouts. Accordingly, the area of the actual room will typically be smaller than the product obtained by multiplying the stated length times width. All dimensions are approximate, and all floor plans and development plans are subject to change. Brand and Marketing by Williams New York.