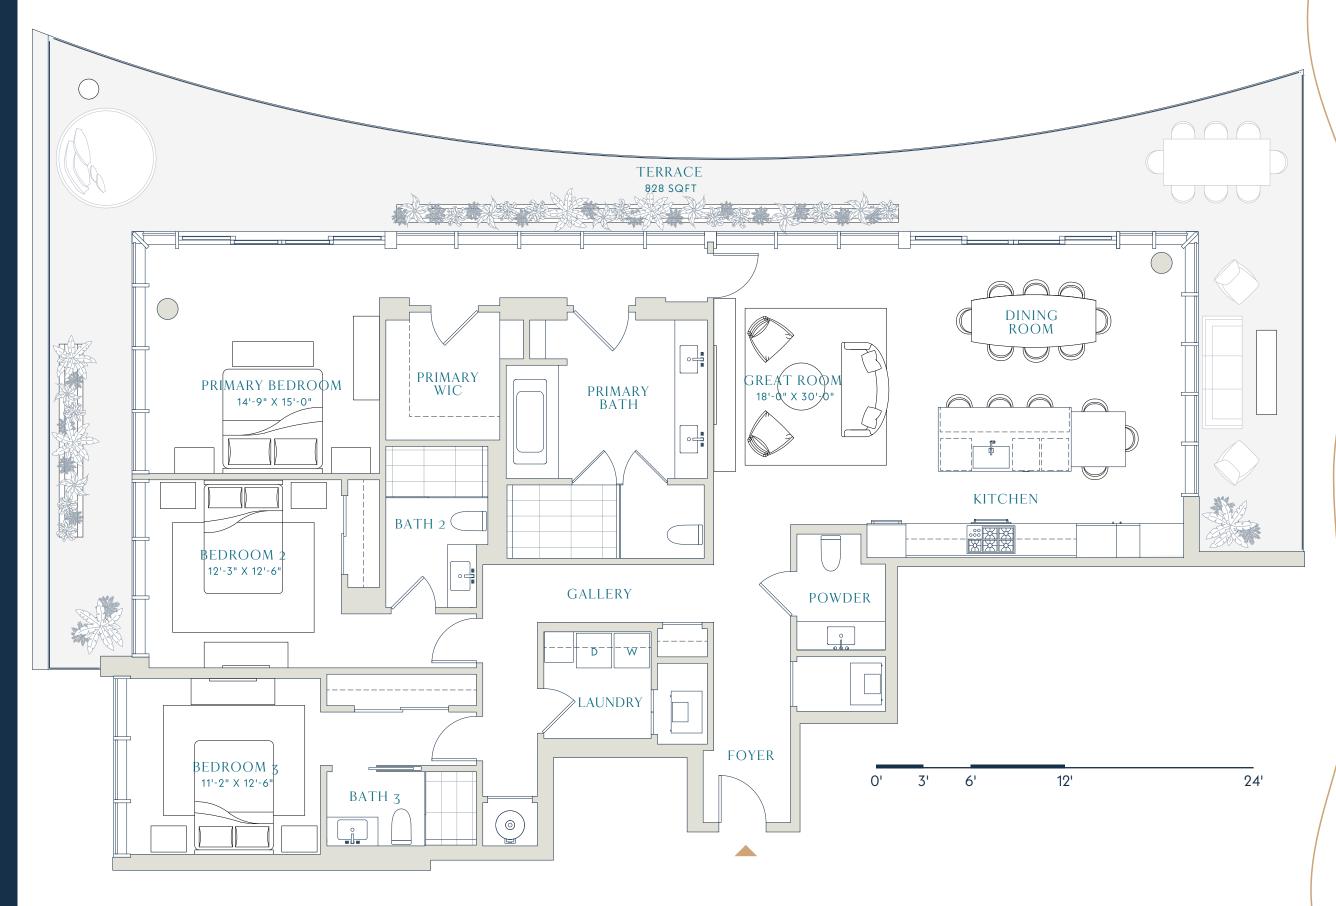

## PIEC SIXTY-SIX RESIDENCES

RESORT RESIDENCES

> E ALT

**3** BEDROOMS **3.5** BATHROOMS

Interior

2,205 SQFT 204.9 SM

Terrace

828 SQFT *77.0 SM* 

**Total**3,033 SQFT
281.8 *SM* 

PierSixtySixResidences.com

Stated dimensions are measured to the exterior boundaries of the exterior walls and the centerline of interior demising walls (without deductions for interior columns, shear walls or shafts) and in fact vary from the dimensions that would be determined by using the description and definition of the "Unit" set forth in the Declaration (which generally only includes the interior airspace between the perimeter walls and excludes interior structural components, shear walls and shafts). For the calculation of the unit area following the definition of the unit area following